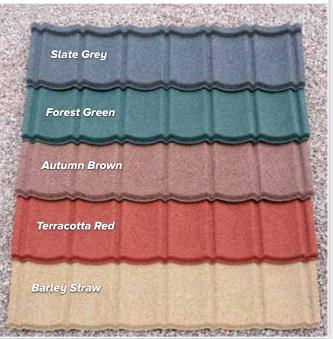

# Lightweight tiles...

All of our roofing products are hand-made ensuring the highest quality finish. The tiles are coated in a textured granulate giving a very realistic stone finish. The system is available in five colours. We also offer a budget tile with a smooth UV-protected surface.