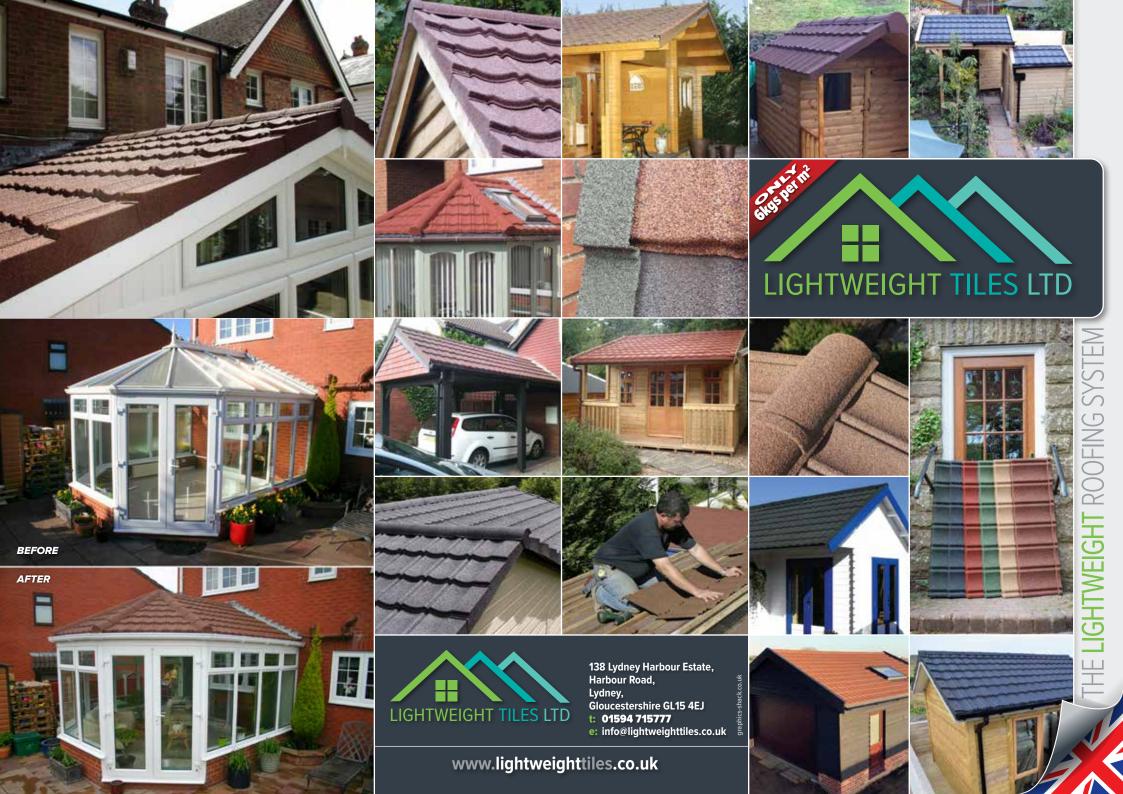

**Roofing Tile** 

118cm x 36cm 2mm thick

**Round Ridge** 

Length: 40cm Width: ±15cm Height: ±8cm

Usable surface: 36cm

## TECHNICAL DATA FOR FULL DETAILS, SEE OUR WEBSITE

Min pitch 100 85° Max pitch 118cm Overall length 109cm Cover length Side lap 9cm Overall width 36cm Cover width 31cm 2cm 2.0ka

Step Weiaht

Top coat Water absorption