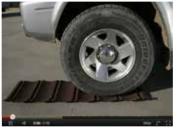

ghtweight roofing solution.

### **KEY FEATURES:**

- Ultra lightweight only 6kgs per m<sup>2</sup>
- Fast and easy installation
- Able to be installed from a roof inclination of 10°
- Easy to saw and cut
- Mountable from 8°C to 50°C
- Fully weather resistant to -20°C
- UV resistant and colour fast
- Excellent sound absorption
- Non corrosive
- Good thermal insulation
- Durable
- Guaranteed for 25 years





## TECHNICAL DATA FOR FULL DETAILS, SEE OUR WEBSITE

Min pitch 100 85° Max pitch 118cm Overall length 109cm Cover length Side lap 9cm Overall width 36cm Cover width 31cm 2cm 2.0ka

Step Weiaht

Top coat Water absorption

Durability

Coarse granulate ISO62 < 0.5% 96 hours 95°C

 $3 \text{ tiles} = 1\text{m}^2$ 

 $1m^2$ 

Fast and easy

to install

95% R.H.

Fixing 3 Screws per tile





See our website for a video showing the strength and durability of our product