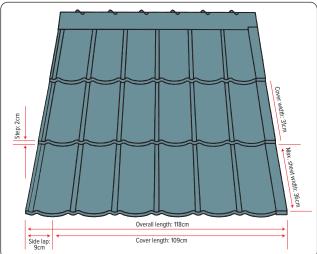

**Roofing Tile** 

118cm x 36cm 2mm thick

**Round Ridge** 

Length: 40cm Width: ±15cm Height: ±8cm

Usable surface: 36cm

## TECHNICAL DATA FOR FULL DETAILS, SEE OUR WEBSITE

Min pitch 100 85° Max pitch 118cm Overall length 109cm Cover length Side lap 9cm Overall width 36cm Cover width 31cm 2cm 2.0ka

Step Weiaht

Top coat Water absorption