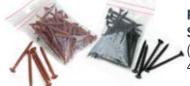

#### **Plastic Coated** Screws

(Available colour coded) 40 x (4.0 x 45)

This roofing system is made from a mixture of virgin and recycled polypropylene plastic, resulting in an incredibly tough, durable, lightweight roofing solution.