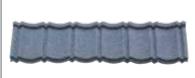

**Roofing Tile** 

118cm x 36cm 2mm thick

**Round Ridge** 

Length: 40cm Width: ±15cm Height: ±8cm

Usable surface: 36cm

#### **End Cap**

Fits over the end of the ridge tile and forms a perfect seal

**Dry Verge** 

Length: 111cm Width: 10.7cm Height: 12cm

Usable surface: 94cm