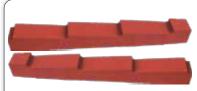

#### **End Cap**

Fits over the end of the ridge tile and forms a perfect seal

**Dry Verge** 

Length: 111cm Width: 10.7cm Height: 12cm

Usable surface: 94cm